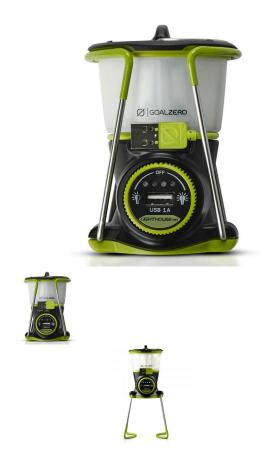

## LIGHTHOUSE MINI LANTERN

Light up any situation with 210 lumens of bright LED light with the Lighthouse Rechargeable Mini Lantern. Includes a built-in USB port to power small devices. With 3,000mAh battery.

Rating: Not Rated Yet **Price** Normal price: R 999

Price: R 999

Ask a question

ManufacturerGoal Zero

Description

- USB rechargeable lantern and phone recharger all in one.
- Adjustable brightness and direction for extended runtimes, up to 500 hours on low.
- Fold-down legs for maximum light dispersion. Built-in hook and magnets for versatile mounting.
- Plug into any USB port with the built-in charging cable. Charges in about 4 hours from port.